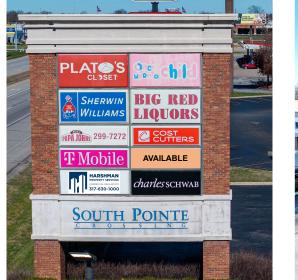

## 1,309 and 4,225 Square Feet Available **SOUTH POINTE CROSSING**

| Site |  |
|------|--|
| Plan |  |
|      |  |

t t

| SUITE  | TENANTS                          | SF     |
|--------|----------------------------------|--------|
| 4800 B | Building                         |        |
| 4800   | Once Upon a Child                | 7,700  |
| 4812   | Sherwin Williams                 | 4,808  |
| 4818   | AVAILABLE (former nail salon)    | 1,309  |
| 4824   | T-Mobile                         | 1,360  |
| 4830   | Charles Schwab & Co.             | 1,313  |
| 4836   | Cost Cutters                     | 1,969  |
| 4842   | Papa John's                      | 1,537  |
| 4848   | Plato's Closet                   | 5,000  |
| ATM    | Vigo County Federal Credit Union | ATM    |
| 4700 B | Building                         |        |
| 4791   | Big Red Liquors                  | 4,253  |
| 4795   | Armed Forces Career Center       | 1,891  |
| 4797   | Available                        | 1,088  |
| 4799   | Hanger Prosthetics & Orthotics   | 1,891  |
| 4803   | Indiana Farm Bureau              | 3,319  |
| 4805   | AVAILABLE (former office)        | 4,225  |
| TOTAL  | SQUARE FOOTAGE                   | 41,663 |
| TOTAL  | SQUARE FOOTAGE                   | 41,003 |