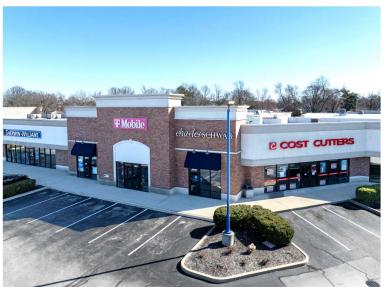

#### TWO SPACES AVAILABLE

Former Nail Salon with 1,309 square feet Former Office with 4,225 square feet

|                    | 1 MILE   | 3 MILE   | 5 MILE   |
|--------------------|----------|----------|----------|
| Population:        | 2,439    | 23,951   | 57,781   |
| Households:        | 1,126    | 9,221    | 22,466   |
| Average HH Income: | \$59,996 | \$65,638 | \$65,496 |

## 1,309 and 4,225 Square Feet Available **SOUTH POINTE CROSSING**

| Site |  |
|------|--|
| Plan |  |
|      |  |

t t

| SUITE  | TENANTS                          | SF     |
|--------|----------------------------------|--------|
| 4800 B | Building                         |        |
| 4800   | Once Upon a Child                | 7,700  |
| 4812   | Sherwin Williams                 | 4,808  |
| 4818   | AVAILABLE (former nail salon)    | 1,309  |
| 4824   | T-Mobile                         | 1,360  |
| 4830   | Charles Schwab & Co.             | 1,313  |
| 4836   | Cost Cutters                     | 1,969  |
| 4842   | Papa John's                      | 1,537  |
| 4848   | Plato's Closet                   | 5,000  |
| ATM    | Vigo County Federal Credit Union | ATM    |
| 4700 B | Building                         |        |
| 4791   | Big Red Liquors                  | 4,253  |
| 4795   | Armed Forces Career Center       | 1,891  |
| 4797   | Available                        | 1,088  |
| 4799   | Hanger Prosthetics & Orthotics   | 1,891  |
| 4803   | Indiana Farm Bureau              | 3,319  |
| 4805   | AVAILABLE (former office)        | 4,225  |
| TOTAL  | SQUARE FOOTAGE                   | 41,663 |
| TOTAL  | SQUARE FOOTAGE                   | 41,003 |