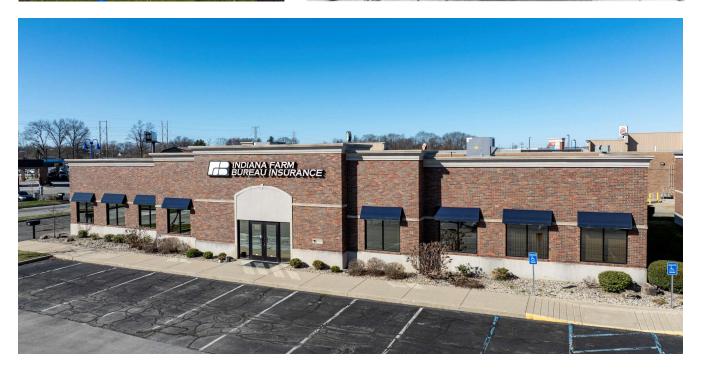

## 1,309 and 4,225 Square Feet Available **SOUTH POINTE CROSSING**

| Site |  |
|------|--|
| Plan |  |
|      |  |

t t

| SUITE  | TENANTS                          | SF     |
|--------|----------------------------------|--------|
| 4800 B | Building                         |        |
| 4800   | Once Upon a Child                | 7,700  |
| 4812   | Sherwin Williams                 | 4,808  |
| 4818   | AVAILABLE (former nail salon)    | 1,309  |
| 4824   | T-Mobile                         | 1,360  |
| 4830   | Charles Schwab & Co.             | 1,313  |
| 4836   | Cost Cutters                     | 1,969  |
| 4842   | Papa John's                      | 1,537  |
| 4848   | Plato's Closet                   | 5,000  |
| ATM    | Vigo County Federal Credit Union | ATM    |
| 4700 B | Building                         |        |
| 4791   | Big Red Liquors                  | 4,253  |
| 4795   | Armed Forces Career Center       | 1,891  |
| 4797   | Available                        | 1,088  |
| 4799   | Hanger Prosthetics & Orthotics   | 1,891  |
| 4803   | Indiana Farm Bureau              | 3,319  |
| 4805   | AVAILABLE (former office)        | 4,225  |
| TOTAL  | SQUARE FOOTAGE                   | 41,663 |
| TOTAL  | SQUARE FOOTAGE                   | 41,003 |