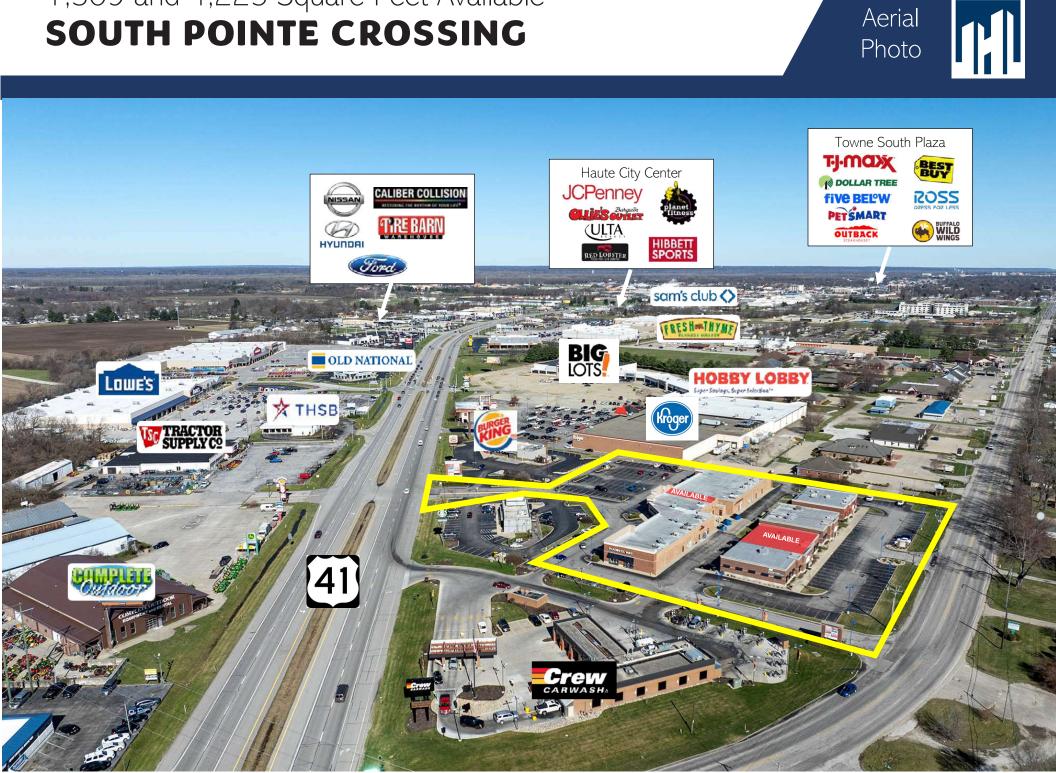

3  |
| 4836   | Cost Cutters                     | 1,969  |
| 4842   | Papa John's                      | 1,537  |
| 4848   | Plato's Closet                   | 5,000  |
| ATM    | Vigo County Federal Credit Union | ATM    |
| 4700 B | Building                         |        |
| 4791   | Big Red Liquors                  | 4,253  |
| 4795   | Armed Forces Career Center       | 1,891  |
| 4797   | Available                        | 1,088  |
| 4799   | Hanger Prosthetics & Orthotics   | 1,891  |
| 4803   | Indiana Farm Bureau              | 3,319  |
| 4805   | AVAILABLE (former office)        | 4,225  |
| TOTAL  | SQUARE FOOTAGE                   | 41,663 |
| TOTAL  | SQUARE FOOTAGE                   | 41,003 |

4

Kroger

## 1,309 and 4,225 Square Feet Available **SOUTH POINTE CROSSING**



Aerial