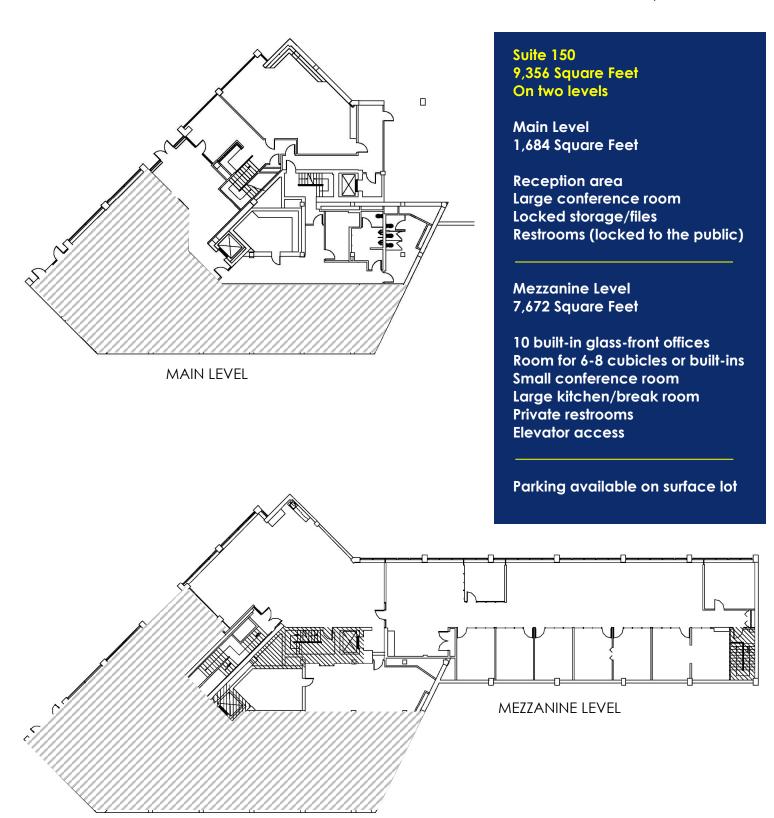

## Creative / Class A Office Space

9,356 SQ FT FOR LEASE

WITH SURFACE LOT PARKING